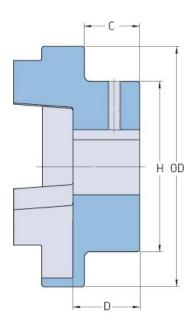

## PHE FRC90RSB

| Size                   | 90   |
|------------------------|------|
| Nominal torque<br>(Nm) | 80   |
| Max torque (Nm)        | 180  |
| Weight (kg)            | 1    |
| OD (mm)                | 85   |
| C (mm)                 | 19.5 |
| H (mm)                 | 70   |
| D (mm)                 | 23.5 |