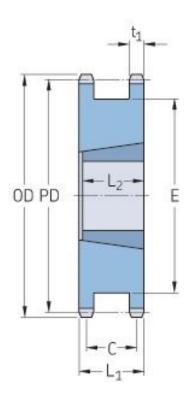

## PHS 16B-1DSTB17



| Pitch P (mm)           | 112    |
|------------------------|--------|
| Pitch P (in)           | 4.41   |
| No. of teeth           | 17     |
| Pitch diameter<br>(mm) | 138.22 |
| Pitch diameter (in)    | 5.44   |
| Min. bore (mm)         | 16     |
| Min. bore (in)         | 0.63   |
| Max. bore (mm)         | 65     |
| Max. bore (in)         | 2.56   |
| Hub L (mm)             | -      |
| Hub L (in)             | -      |
| Weight (kg)            | 3.89   |
| Weight (lbs)           | 8.58   |
| Bushing no.            | 2517   |

The contents of this publication are the copyright of the publisher and may not be reproduced (even extracts) unless prior written permission is granted. Every care has been taken to ensure the accuracy of the information contained in this publication but n