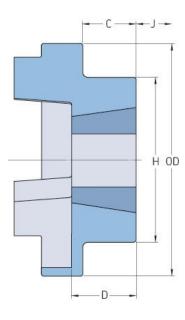

## PHE FRC110HTB

| Size                   | 110  |
|------------------------|------|
| Bushing no.            | 1610 |
| Nominal torque<br>(Nm) | 160  |
| Max torque (Nm)        | 360  |
| Weight (kg)            | 1.5  |
| OD (mm)                | 112  |
| C (mm)                 | 18.5 |
| H (mm)                 | 100  |
| D (mm)                 | 26.5 |