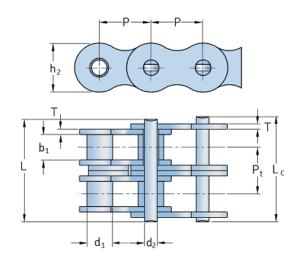

## PHC 12B-2X5MTR

| Pitch P (mm)                           | 19.05 |
|----------------------------------------|-------|
| Pitch P (in)                           | 0.75  |
| Roller diameter d1<br>max (mm)         | 12.07 |
| Roller diameter d1<br>max (in)         | 0.48  |
| Width between inner plates b1 min (mm) | 11.68 |
| Width between inner plates b1 min (in) | 0.46  |
| Pin diameter d2<br>max (mm)            | 5.72  |
| Pin diameter d2<br>max (in)            | 0.23  |
| Plate height h2 max<br>(mm)            | 16    |
| Plate height h2 max<br>(in)            | 0.63  |
| Plate thickness T<br>max (mm)          | 1.85  |
| Plate thickness T<br>max (in)          | 0.07  |
| Weight (kg/m)                          | 2.31  |
| Weight (lbs/ft)                        | 1.55  |