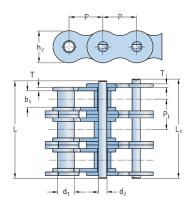

## PHC 08B-3X5MTR

| Pitch P (mm)        | 12.7 |
|---------------------|------|
| Pitch P (in)        | 0.5  |
| Roller diameter d1  | 8.51 |
| max (mm)            |      |
| Roller diameter d1  | 0.34 |
| max (in)            |      |
| Width between       | 7.75 |
| inner plates b1 min |      |
| (mm)                |      |
| Width between       | 0.31 |
| inner plates b1 min |      |
| (in)                |      |
| Pin diameter d2     | 4.45 |
| max (mm)            |      |
| Pin diameter d2     | 0.18 |
| max (in)            |      |
| Plate height h2 max | 11.8 |
| (mm)                |      |
| Plate height h2 max | 0.46 |
| (in)                |      |
| Plate thickness T   | 1.6  |
| max (mm)            |      |
| Plate thickness T   | 0.06 |
| max (in)            |      |
| Weight (kg/m)       | 2.03 |
| Weight (lbs/ft)     | 1.36 |